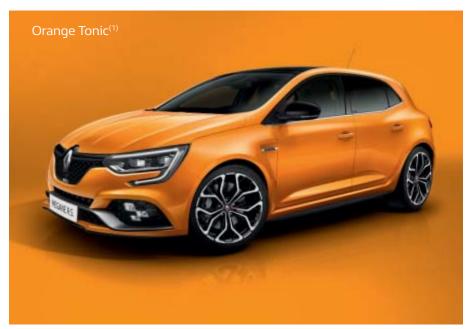

## CARLAB Chromo Zone

MEGANE R.S. and MEGANE R.S. TROPHY shades:
(1) Exclusive R.S. metallic paint. (2) Metallic paint. (3) Special and pearlescent paint. (4) Solid paint. Photos not contractually binding.