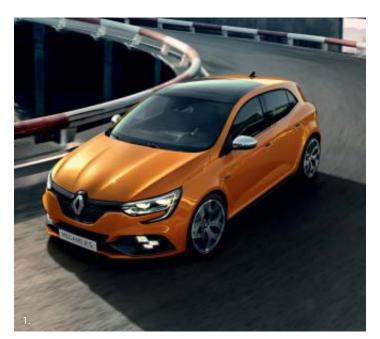

Renault MEGANE R.S.
& MEGANE R.S. TROPHY

Design from the trackside

# Motorsports in its genes

New Renault MEGANE R.S. is an impressive car. A car built to arouse your driving instincts with wings extended by 60 cm, and special bumpers featuring a Formula 1 blade at the front and a wide diffuser at the rear. Sitting squarely on its 18- or 19-inch wheels, the front end features LED lights with the additional multi-reflector R.S. Vision system. It includes a central exhaust exit, side extractor vents and a wide lip spoiler with exclusive Orange Tonic bodywork, New Renault MEGANE R.S. is clearly designed for sporting performance.