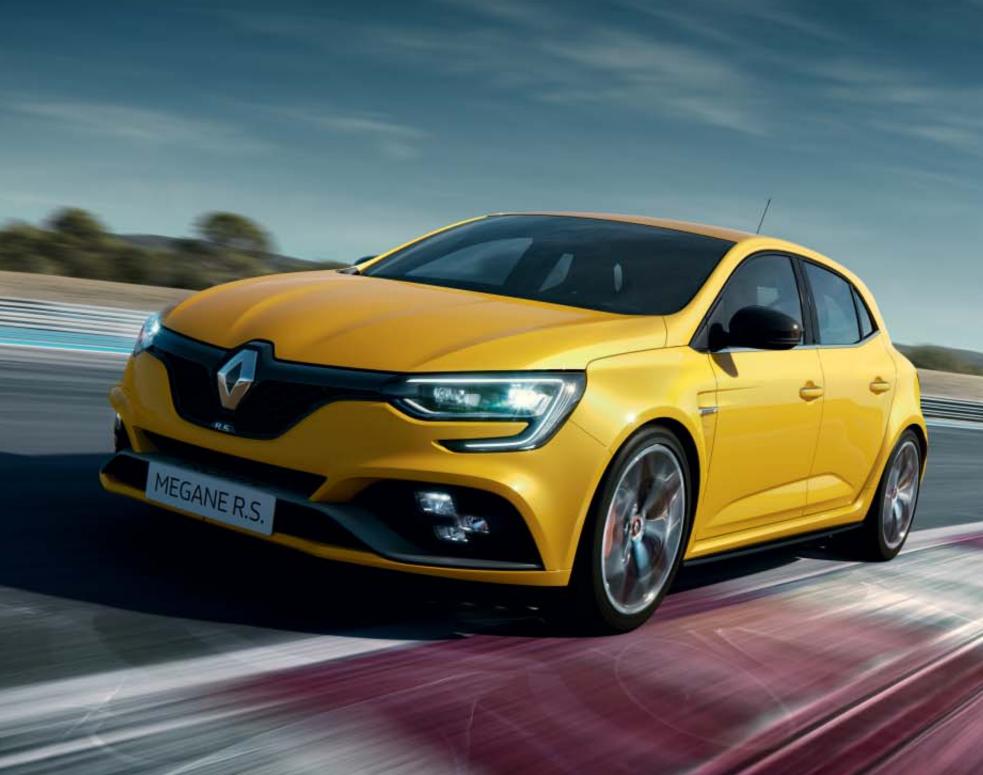

# Motorsports in its genes

New Renault MEGANE R.S. is an impressive car. A car built to arouse your driving instincts with wings extended by 60 cm, and special bumpers featuring a Formula 1 blade at the front and a wide diffuser at the rear. Sitting squarely on its 18- or 19-inch wheels, the front end features LED lights with the additional multi-reflector R.S. Vision system. It includes a central exhaust exit, side extractor vents and a wide lip spoiler with exclusive Orange Tonic bodywork, New Renault MEGANE R.S. is clearly designed for sporting performance.