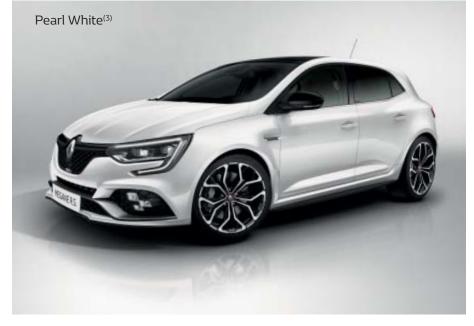

## CARLAB Chromo Zone

MEGANE R.S. and MEGANE R.S. TROPHY shades:
(1) Exclusive R.S. metallic paint. (2) Metallic paint. (3) Special and pearlescent paint. (4) Solid paint. Photos not contractually binding.