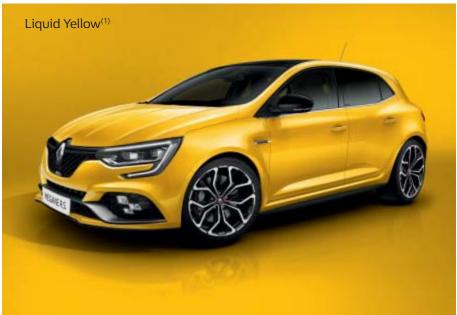

## CARLAB Chromo Zone

MEGANE R.S. and MEGANE R.S. TROPHY shades:
(1) Exclusive R.S. metallic paint. (2) Metallic paint. (3) Special and pearlescent paint. (4) Solid paint. Photos not contractually binding.