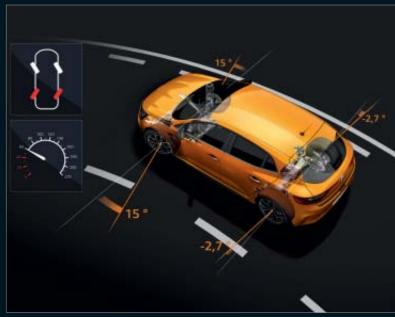

#### Renault Sport Technology

- 4CONTROL 4-wheel steering system
- Sport chassis with 4 hydraulic compression stops
- R.S. Drive activation button
- Renault MULTI-SENSE (choice of driving mode 5 driving modes including Race mode)

- 4CONTROL system with 4-wheel steering for increased safety
- · Tyre pressure monitoring system