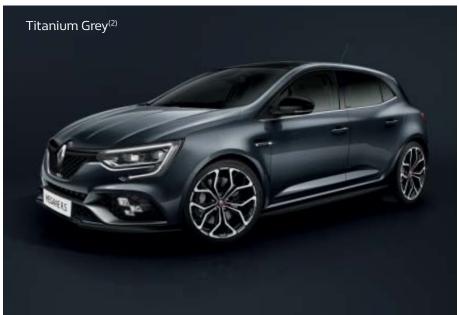

## CARLAB Chromo Zone

MEGANE R.S. and MEGANE R.S. TROPHY shades:
(1) Exclusive R.S. metallic paint. (2) Metallic paint. (3) Special and pearlescent paint. (4) Solid paint. Photos not contractually binding.