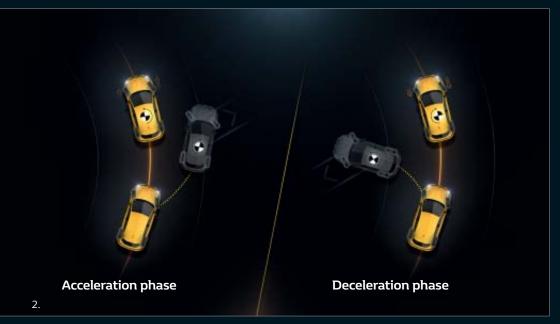

- **1. Suspension with hydraulic compression stops:** with the addition of hydraulic compression stops, the shock absorbers provide better damping. This technology delivers spectacular results in terms of progressive control, comfort and performance.
- **2. New Torsen® limited-slip differential:** associated with the Cup chassis, it has an asymmetrical transfer rate for acceleration and deceleration to improve acceleration power and cornering speed.