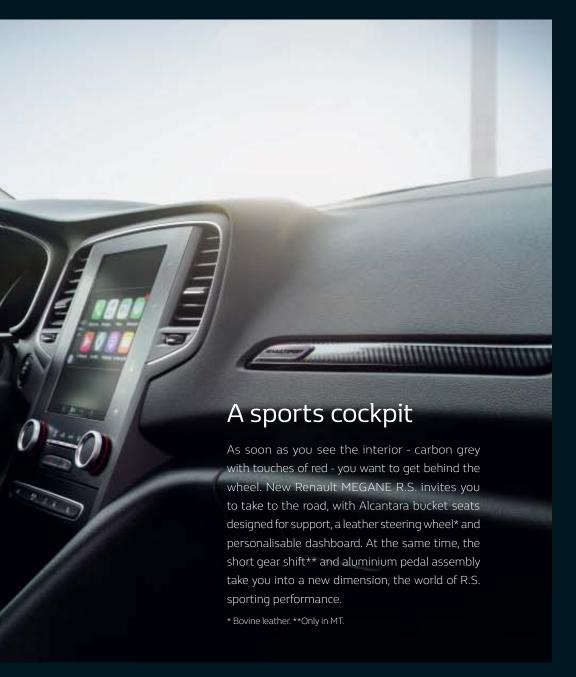

#### Interior design

- Custom R.S. black harmony roof ceiling (except sunroof)
- Chrome-plated Renault Sport front door sills
- Front and rear door panel ambient lighting
- Aluminium pedal unit and footrest
- Dark carbon R.S. fabric upholstery and red contrast stitching
- R.S. Sport seats with integrated headrests
- R.S. Nappa perforated leather\* steering wheel and gear lever knob with R.S. airbag cover
- R.S. dashboard and doors moulding

#### Multimedia

- 12 V sockets at front and rear
- R-LINK 2: connected multimedia system with vertical 8.7" capacitive screen and maps of Europe