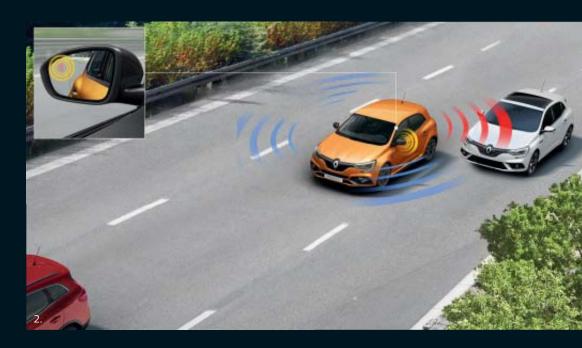

- **1. R.S. Vision:** groups the side lights, long-range headlights, fog lights and cornering lights, as part of a high-performance lighting package.
- **2. Blind spot warning:** uses sensors on either side of the front and rear bumpers to warn you of a vehicle entering its range.
- **3. Lane departure warning:** activated at speeds of over 70 kph if you cross a broken or unbroken line without activating your indicator.