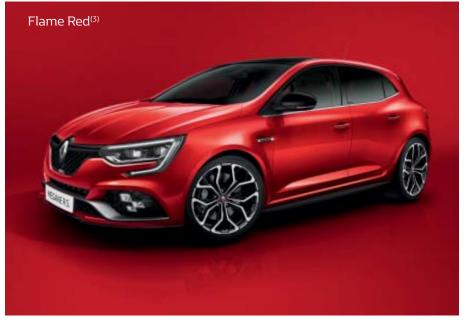

## CARLAB Chromo Zone

MEGANE R.S. and MEGANE R.S. TROPHY shades:
(1) Exclusive R.S. metallic paint. (2) Metallic paint. (3) Special and pearlescent paint. (4) Solid paint. Photos not contractually binding.