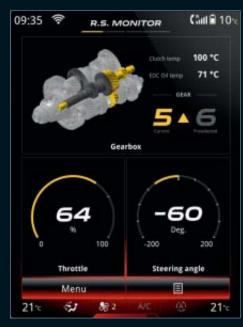

- **1.** The turbocharger's turbine is now mounted on a bearing on ceramic ball bearings, for a shorter response time. And for the first time, New Renault MEGANE R.S. TROPHY offers a choice between two transmissions: manual gearbox (400 Nm) and EDC gearbox (420 Nm).
- 2. The new exhaust line is the second engine performance-enhancing factor in New Renault MEGANE R.S. TROPHY. The rear silencer is fitted with a mechanical valve, enabling it to control sound. It is another first on the R.S. range. The valve position, controlled according to the R.S. Drive mode and the engine speed and load, offers a dual sound. When it opens, the valve causes a reduction in the flow resistance, and the gases opt for a more direct path, allowing the engine to live up to its full sport and sound potential.

# Display, analyse and share your performance

Your driving talents deserve to be recognised, stored and analysed! The onboard telemetry system R.S. Monitor stores your driving settings in real time on the R-LINK2 screen.