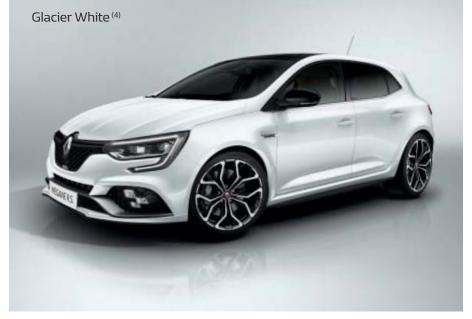

## CARLAB Chromo Zone

MEGANE R.S. and MEGANE R.S. TROPHY shades:
(1) Exclusive R.S. metallic paint. (2) Metallic paint. (3) Special and pearlescent paint. (4) Solid paint. Photos not contractually binding.