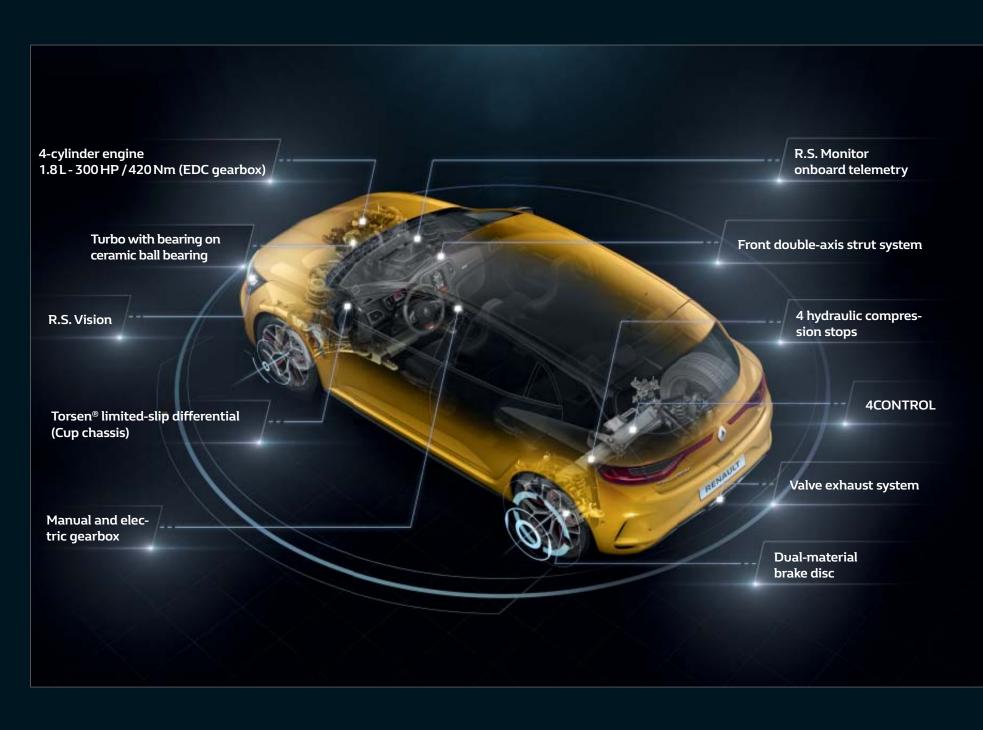

- **1.** The turbocharger's turbine is now mounted on a bearing on ceramic ball bearings, for a shorter response time. And for the first time, New Renault MEGANE R.S. TROPHY offers a choice between two transmissions: manual gearbox (400 Nm) and EDC gearbox (420 Nm).
- 2. The new exhaust line is the second engine performance-enhancing factor in New Renault MEGANE R.S. TROPHY. The rear silencer is fitted with a mechanical valve, enabling it to control sound. It is another first on the R.S. range. The valve position, controlled according to the R.S. Drive mode and the engine speed and load, offers a dual sound. When it opens, the valve causes a reduction in the flow resistance, and the gases opt for a more direct path, allowing the engine to live up to its full sport and sound potential.

# Efficiency and performance

Renault Sport's expertise in motorsport technology adaptation for standard sports vehicles provides New Renault MEGANE R.S. and MEGANE R.S. TROPHY with top-of-the-line equipment in the segment. New Renault MEGANE R.S. TROPHY benefits from all the innovations introduced with MEGANE R.S., such as the 4CONTROL four-wheel drive system. Fitted with the Cup chassis, this version is characterised by stiffer damping and a mechanical Torsen® limited-slip differential. As for the brakes, the bi-material discs provide better endurance and the Brembo® brake callipers guarantee optimum braking performance.

- **1. Suspension with hydraulic compression stops:** with the addition of hydraulic compression stops, the shock absorbers provide better damping. This technology delivers spectacular results in terms of progressive control, comfort and performance.
- **2. New Torsen® limited-slip differential:** associated with the Cup chassis, it has an asymmetrical transfer rate for acceleration and deceleration to improve acceleration power and cornering speed.

# Display, analyse and share your performance

Your driving talents deserve to be recognised, stored and analysed! The onboard telemetry system R.S. Monitor stores your driving settings in real time on the R-LINK2 screen.

- **1. R.S. Vision:** groups the side lights, long-range headlights, fog lights and cornering lights, as part of a high-performance lighting package.
- **2. Blind spot warning:** uses sensors on either side of the front and rear bumpers to warn you of a vehicle entering its range.
- **3. Lane departure warning:** activated at speeds of over 70 kph if you cross a broken or unbroken line without activating your indicator.

#### Renault Sport Technology

- 4CONTROL 4-wheel steering system
- Sport chassis with 4 hydraulic compression stops
- R.S. Drive activation button
- Renault MULTI-SENSE (choice of driving mode 5 driving modes including Race mode)

#### R.S. TROPHY EQUIPMENT

- Renault Sport Technology

  Cup chassis with Torsen® limited slip differential, custom shock absorbers/springs, 4 hydraulic compression stops, red brake callipers

  Valve exhaust (opening controlled by driving modes)

  Turbo with bearing on ceramic ball bearing

  Dual-material brake disc

- Brembo® brake callipers

- Exterior design
   "TROPHY" stripping on F1 blade
   19" R.S. Jerez Triple-tone Wheel Rims

- Interior design
   Alcantara® R.S. black upholstery with red contrast stitching
  • Alcantara® Recaro® front seat (optional)