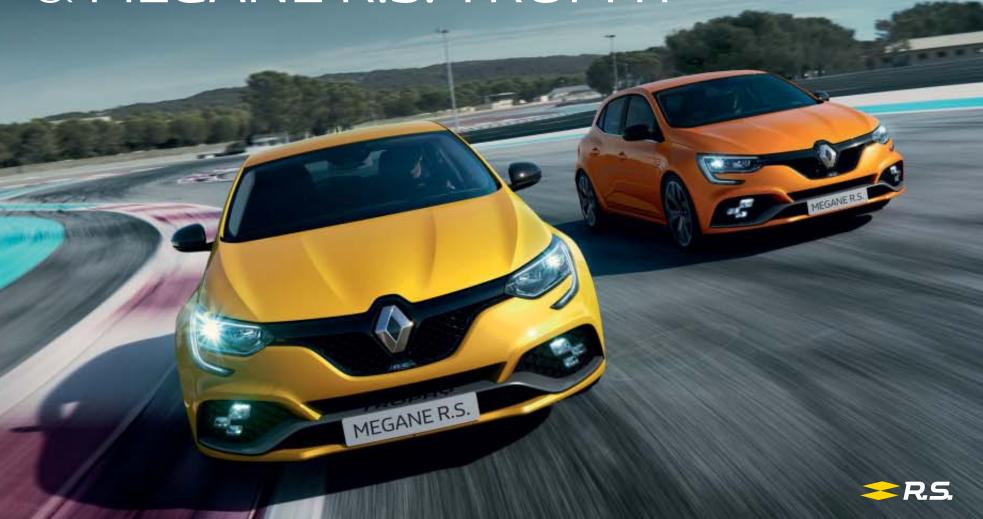

Renault MEGANE R.S.
& MEGANE R.S. TROPHY

Design from the trackside

# Motorsports in its genes

New Renault MEGANE R.S. is an impressive car. A car built to arouse your driving instincts with wings extended by 60 cm, and special bumpers featuring a Formula 1 blade at the front and a wide diffuser at the rear. Sitting squarely on its 18- or 19-inch wheels, the front end features LED lights with the additional multi-reflector R.S. Vision system. It includes a central exhaust exit, side extractor vents and a wide lip spoiler with exclusive Orange Tonic bodywork, New Renault MEGANE R.S. is clearly designed for sporting performance.