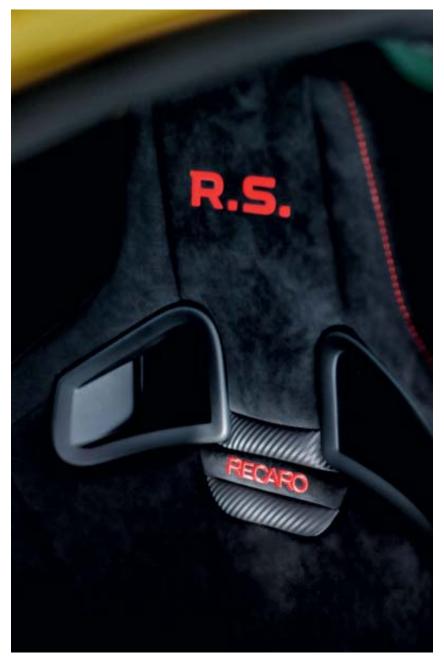

# New MEGANE R.S. TROPHY Always sportier

With a design developed to boost performance and reinforced by multiple references to the world of motorsports, New MEGANE R.S. TROPHY boasts a unique style. Connoisseurs will recognize its TROPHY stripping on the F1 blade and the specific design of the 19" Jerez triple-tone wheel rims, inspired by the Renault Sport R.S.01 concept. Its sportiness is highlighted by the Brembo® red brake callipers and may be emphasized with a choice of the iconic Liquid Yellow shade from the TROPHY versions. On board, the new Alcantara® Recaro® seats (optional) are in perfect harmony with the interior and offer an even sportier vibe.

  Turbo with bearing on ceramic ball bearing

  Dual-material brake disc

- Brembo® brake callipers

- Exterior design
   "TROPHY" stripping on F1 blade
   19" R.S. Jerez Triple-tone Wheel Rims

- Interior design
   Alcantara® R.S. black upholstery with red contrast stitching
  • Alcantara® Recaro® front seat (optional)

## CARLAB **Upholstery**

\*The new Alcantara® Recaro® seats, available as an option in New Renault MEGANE R.S. TROPHY, make it possible to lower the driving position by 20 mm. The incline of the rigid shell backrest offers even more precise adjustment, and the Alcantara® upholstery provides perfect support in driving conditions.