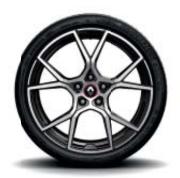

## CARLAB Wheel Rims

Estoril Gun Metal Grey 18"

Interlagos Full Black 19"

Interlagos Diamond-cut Black 19"

Jerez Triple-tone 19"

Fuji Light 19"