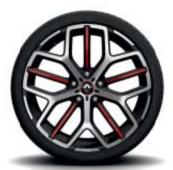

## CARLAB Wheel Rims

Estoril Gun Metal Grey 18"

Interlagos Full Black 19"

Interlagos Diamond-cut Black 19"

Jerez Triple-tone 19"

Fuji Light 19"