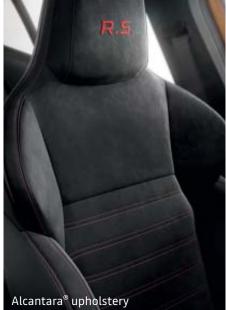

#### Interior design

- Custom R.S. black harmony roof ceiling (except sunroof)
- Chrome-plated Renault Sport front door sills
- Front and rear door panel ambient lighting
- Aluminium pedal unit and footrest
- Dark carbon R.S. fabric upholstery and red contrast stitching
- R.S. Sport seats with integrated headrests
- R.S. Nappa perforated leather\* steering wheel and gear lever knob with R.S. airbag cover
- R.S. dashboard and doors moulding

## CARLAB **Upholstery**

\*The new Alcantara® Recaro® seats, available as an option in New Renault MEGANE R.S. TROPHY, make it possible to lower the driving position by 20 mm. The incline of the rigid shell backrest offers even more precise adjustment, and the Alcantara® upholstery provides perfect support in driving conditions.