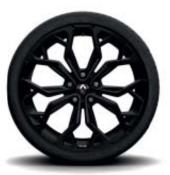

## CARLAB Wheel Rims

Estoril Gun Metal Grey 18"

Interlagos Full Black 19"

Interlagos Diamond-cut Black 19"

Jerez Triple-tone 19"

Fuji Light 19"