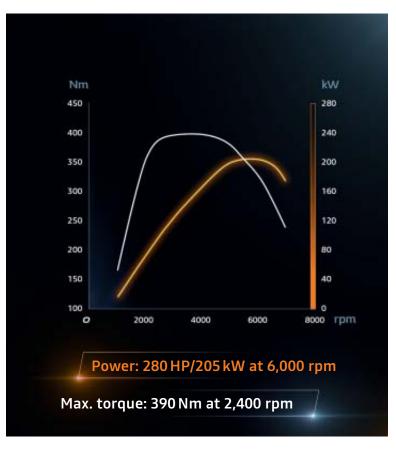

# New MEGANE R.S. TROPHY More power

New Renault MEGANE R.S. TROPHY introduces a new version of the 1.8L turbo engine, driven by 300 HP thanks to developments in the turbo and exhaust, notably benefiting from technology pulled directly from Formula 1<sup>®</sup>.

# Efficiency and performance

Renault Sport's expertise in motorsport technology adaptation for standard sports vehicles provides New Renault MEGANE R.S. and MEGANE R.S. TROPHY with top-of-the-line equipment in the segment. New Renault MEGANE R.S. TROPHY benefits from all the innovations introduced with MEGANE R.S., such as the 4CONTROL four-wheel drive system. Fitted with the Cup chassis, this version is characterised by stiffer damping and a mechanical Torsen® limited-slip differential. As for the brakes, the bi-material discs provide better endurance and the Brembo® brake callipers guarantee optimum braking performance.