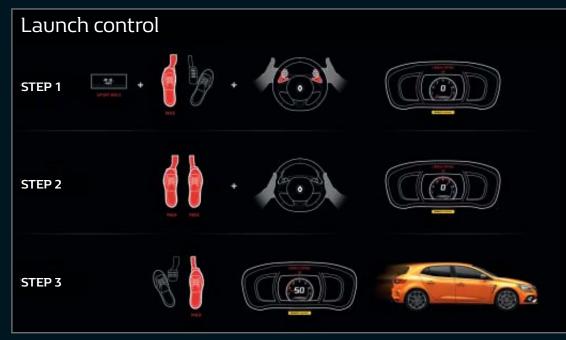

# Race Mode: experience the pole position

Use R.S. Drive to select your driving mode (Normal, Sport and Race) and adapt the gearbox mapping, ESP behaviour, steering and sensitivity of the accelerator pedal. Play with the paddles to change gears at ultra-fast speed. Enjoy the excitement of a Grand Prix start with Launch Control: left foot on the brake, right foot on the accelerator. Just release the brake pedal for a breathtaking rush of adrenalin.