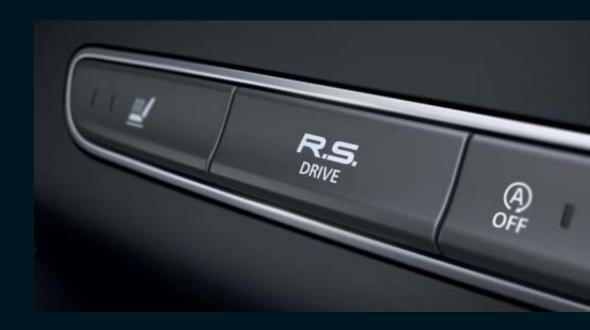

# Race Mode: experience the pole position

Use R.S. Drive to select your driving mode (Normal, Sport and Race) and adapt the gearbox mapping, ESP behaviour, steering and sensitivity of the accelerator pedal. Play with the paddles to change gears at ultra-fast speed. Enjoy the excitement of a Grand Prix start with Launch Control: left foot on the brake, right foot on the accelerator. Just release the brake pedal for a breathtaking rush of adrenalin.

#### Renault Sport Technology

- 4CONTROL 4-wheel steering system
- Sport chassis with 4 hydraulic compression stops
- R.S. Drive activation button
- Renault MULTI-SENSE (choice of driving mode 5 driving modes including Race mode)