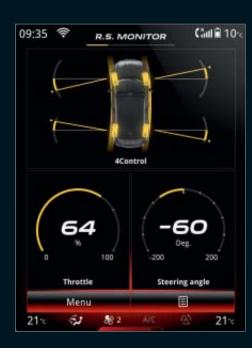

# Display, analyse and share your performance

Your driving talents deserve to be recognised, stored and analysed! The onboard telemetry system R.S. Monitor stores your driving settings in real time on the R-LINK2 screen.

You can complete the analysis and compare all of your data, by visiting www.renaultsport.com/rsreplay

# Race Mode: experience the pole position

Use R.S. Drive to select your driving mode (Normal, Sport and Race) and adapt the gearbox mapping, ESP behaviour, steering and sensitivity of the accelerator pedal. Play with the paddles to change gears at ultra-fast speed. Enjoy the excitement of a Grand Prix start with Launch Control: left foot on the brake, right foot on the accelerator. Just release the brake pedal for a breathtaking rush of adrenalin.