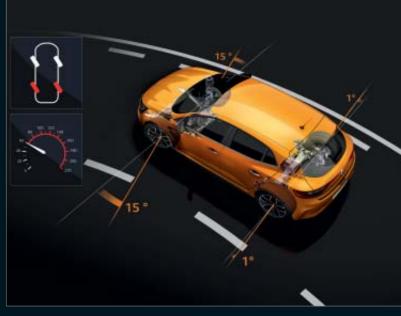

# Efficiency and performance

Renault Sport's expertise in motorsport technology adaptation for standard sports vehicles provides New Renault MEGANE R.S. and MEGANE R.S. TROPHY with top-of-the-line equipment in the segment. New Renault MEGANE R.S. TROPHY benefits from all the innovations introduced with MEGANE R.S., such as the 4CONTROL four-wheel drive system. Fitted with the Cup chassis, this version is characterised by stiffer damping and a mechanical Torsen® limited-slip differential. As for the brakes, the bi-material discs provide better endurance and the Brembo® brake callipers guarantee optimum braking performance.

#### Renault Sport Technology

- 4CONTROL 4-wheel steering system
- Sport chassis with 4 hydraulic compression stops
- R.S. Drive activation button
- Renault MULTI-SENSE (choice of driving mode 5 driving modes including Race mode)

- 4CONTROL system with 4-wheel steering for increased safety
- · Tyre pressure monitoring system