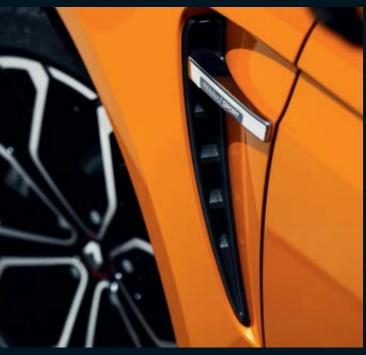

# Motorsports in its genes

New Renault MEGANE R.S. is an impressive car. A car built to arouse your driving instincts with wings extended by 60 cm, and special bumpers featuring a Formula 1 blade at the front and a wide diffuser at the rear. Sitting squarely on its 18- or 19-inch wheels, the front end features LED lights with the additional multi-reflector R.S. Vision system. It includes a central exhaust exit, side extractor vents and a wide lip spoiler with exclusive Orange Tonic bodywork, New Renault MEGANE R.S. is clearly designed for sporting performance.

#### Exterior design

- R.S. extended front wheel arches with air grilles and Renault Sport marking
- R.S. extended rear wheel arches
- Custom front bumper widened with F1 Gun Metal Grey blade, honeycomb radiator grille with R.S. marking
- Custom rear bumper widened with functional diffuser and central exhaust
- R.S. sills/skirt with flat bottom effect
- R.S. rear spoiler
- 18" Estoril Gun Metal Grey Wheel Rims
- PURE VISION Full LED front headlights with integrated C-Shape turn signal