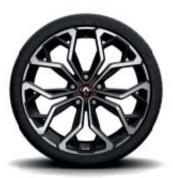

## CARLAB Wheel Rims

Estoril Gun Metal Grey 18"

Interlagos Full Black 19"

Interlagos Diamond-cut Black 19"

Jerez Triple-tone 19"

Fuji Light 19"