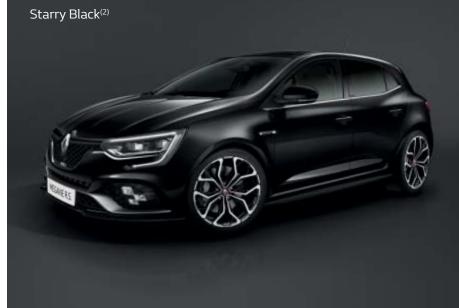

## CARLAB Chromo Zone

MEGANE R.S. and MEGANE R.S. TROPHY shades:
(1) Exclusive R.S. metallic paint. (2) Metallic paint. (3) Special and pearlescent paint. (4) Solid paint. Photos not contractually binding.