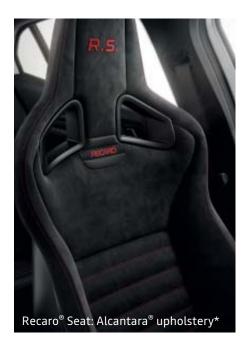

# New MEGANE R.S. TROPHY Always sportier

With a design developed to boost performance and reinforced by multiple references to the world of motorsports, New MEGANE R.S. TROPHY boasts a unique style. Connoisseurs will recognize its TROPHY stripping on the F1 blade and the specific design of the 19" Jerez triple-tone wheel rims, inspired by the Renault Sport R.S.01 concept. Its sportiness is highlighted by the Brembo® red brake callipers and may be emphasized with a choice of the iconic Liquid Yellow shade from the TROPHY versions. On board, the new Alcantara® Recaro® seats (optional) are in perfect harmony with the interior and offer an even sportier vibe.

  Turbo with bearing on ceramic ball bearing

  Dual-material brake disc

- Brembo® brake callipers

- Exterior design
   "TROPHY" stripping on F1 blade
   19" R.S. Jerez Triple-tone Wheel Rims

- Interior design
   Alcantara® R.S. black upholstery with red contrast stitching
  • Alcantara® Recaro® front seat (optional)

## CARLAB **Upholstery**

\*The new Alcantara® Recaro® seats, available as an option in New Renault MEGANE R.S. TROPHY, make it possible to lower the driving position by 20 mm. The incline of the rigid shell backrest offers even more precise adjustment, and the Alcantara® upholstery provides perfect support in driving conditions.