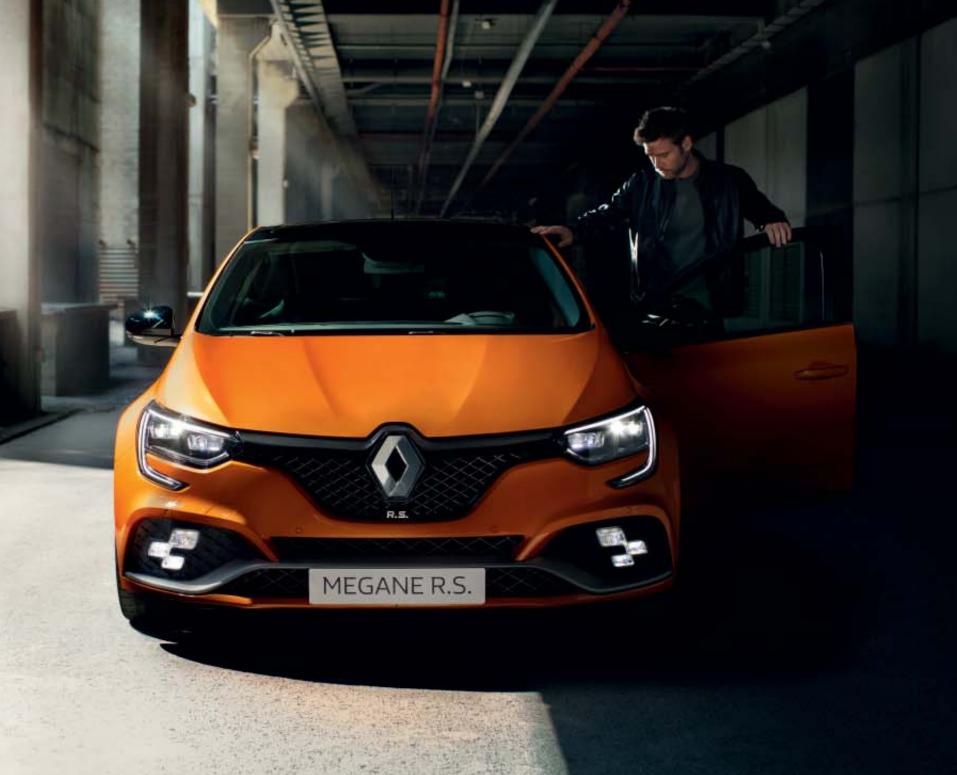

# New MEGANE R.S. TROPHY Always sportier

With a design developed to boost performance and reinforced by multiple references to the world of motorsports, New MEGANE R.S. TROPHY boasts a unique style. Connoisseurs will recognize its TROPHY stripping on the F1 blade and the specific design of the 19" Jerez triple-tone wheel rims, inspired by the Renault Sport R.S.01 concept. Its sportiness is highlighted by the Brembo® red brake callipers and may be emphasized with a choice of the iconic Liquid Yellow shade from the TROPHY versions. On board, the new Alcantara® Recaro® seats (optional) are in perfect harmony with the interior and offer an even sportier vibe.

# New MEGANE R.S. TROPHY More power

New Renault MEGANE R.S. TROPHY introduces a new version of the 1.8L turbo engine, driven by 300 HP thanks to developments in the turbo and exhaust, notably benefiting from technology pulled directly from Formula 1<sup>®</sup>.