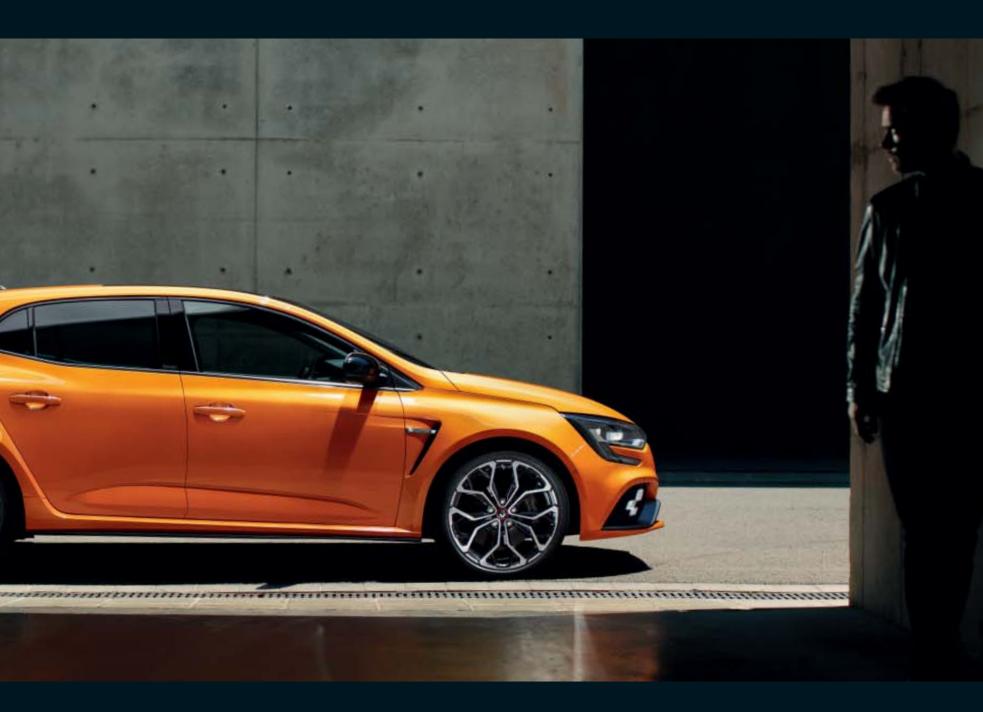

Renault MEGANE R.S.
& MEGANE R.S. TROPHY

Design from the trackside

# Motorsports in its genes

New Renault MEGANE R.S. is an impressive car. A car built to arouse your driving instincts with wings extended by 60 cm, and special bumpers featuring a Formula 1 blade at the front and a wide diffuser at the rear. Sitting squarely on its 18- or 19-inch wheels, the front end features LED lights with the additional multi-reflector R.S. Vision system. It includes a central exhaust exit, side extractor vents and a wide lip spoiler with exclusive Orange Tonic bodywork, New Renault MEGANE R.S. is clearly designed for sporting performance.