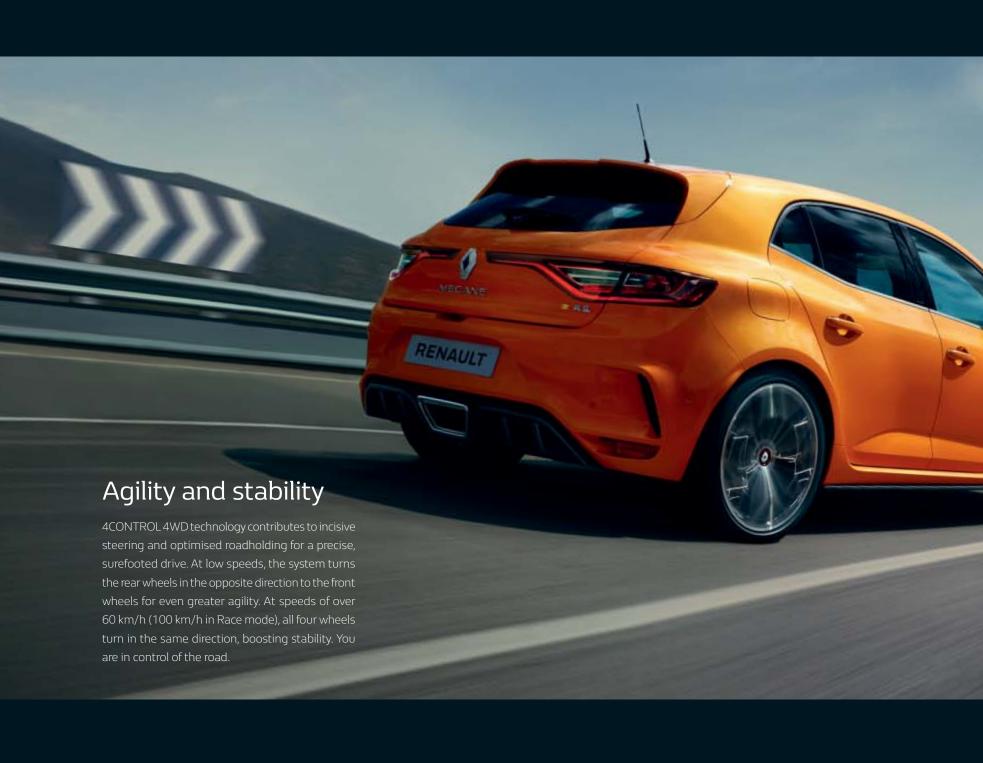

#### Renault Sport Technology

- 4CONTROL 4-wheel steering system
- Sport chassis with 4 hydraulic compression stops
- R.S. Drive activation button
- Renault MULTI-SENSE (choice of driving mode 5 driving modes including Race mode)

- 4CONTROL system with 4-wheel steering for increased safety
- · Tyre pressure monitoring system