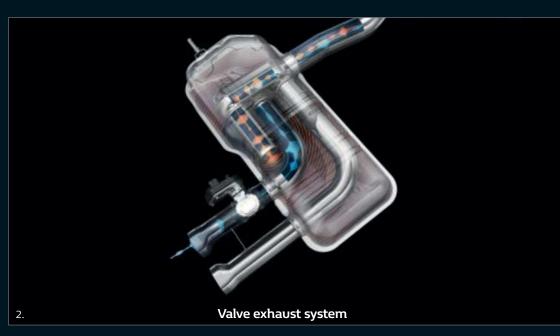

- **1.** The turbocharger's turbine is now mounted on a bearing on ceramic ball bearings, for a shorter response time. And for the first time, New Renault MEGANE R.S. TROPHY offers a choice between two transmissions: manual gearbox (400 Nm) and EDC gearbox (420 Nm).
- 2. The new exhaust line is the second engine performance-enhancing factor in New Renault MEGANE R.S. TROPHY. The rear silencer is fitted with a mechanical valve, enabling it to control sound. It is another first on the R.S. range. The valve position, controlled according to the R.S. Drive mode and the engine speed and load, offers a dual sound. When it opens, the valve causes a reduction in the flow resistance, and the gases opt for a more direct path, allowing the engine to live up to its full sport and sound potential.

#### R.S. TROPHY EQUIPMENT

- Renault Sport Technology

  Cup chassis with Torsen® limited slip differential, custom shock absorbers/springs, 4 hydraulic compression stops, red brake callipers

  Valve exhaust (opening controlled by driving modes)