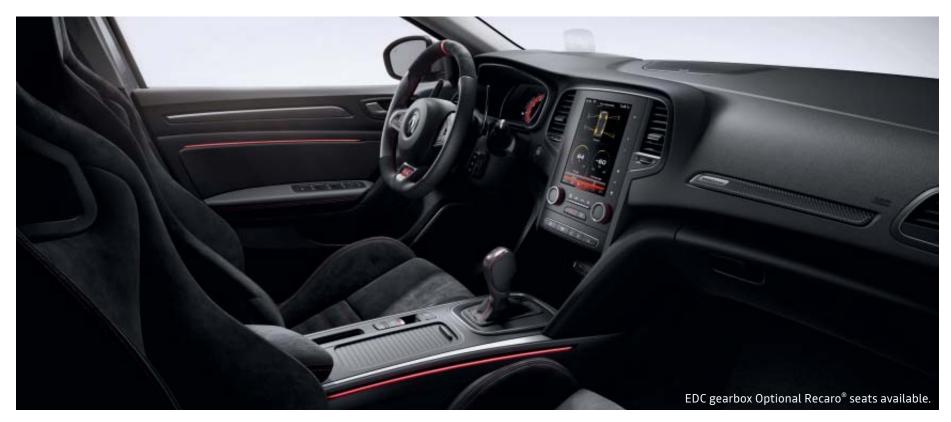

# New MEGANE R.S. TROPHY Always sportier

With a design developed to boost performance and reinforced by multiple references to the world of motorsports, New MEGANE R.S. TROPHY boasts a unique style. Connoisseurs will recognize its TROPHY stripping on the F1 blade and the specific design of the 19" Jerez triple-tone wheel rims, inspired by the Renault Sport R.S.01 concept. Its sportiness is highlighted by the Brembo® red brake callipers and may be emphasized with a choice of the iconic Liquid Yellow shade from the TROPHY versions. On board, the new Alcantara® Recaro® seats (optional) are in perfect harmony with the interior and offer an even sportier vibe.

  Turbo with bearing on ceramic ball bearing

  Dual-material brake disc

- Brembo® brake callipers

- Exterior design
   "TROPHY" stripping on F1 blade
   19" R.S. Jerez Triple-tone Wheel Rims

- Interior design
   Alcantara® R.S. black upholstery with red contrast stitching
  • Alcantara® Recaro® front seat (optional)

## CARLAB **Upholstery**

\*The new Alcantara® Recaro® seats, available as an option in New Renault MEGANE R.S. TROPHY, make it possible to lower the driving position by 20 mm. The incline of the rigid shell backrest offers even more precise adjustment, and the Alcantara® upholstery provides perfect support in driving conditions.