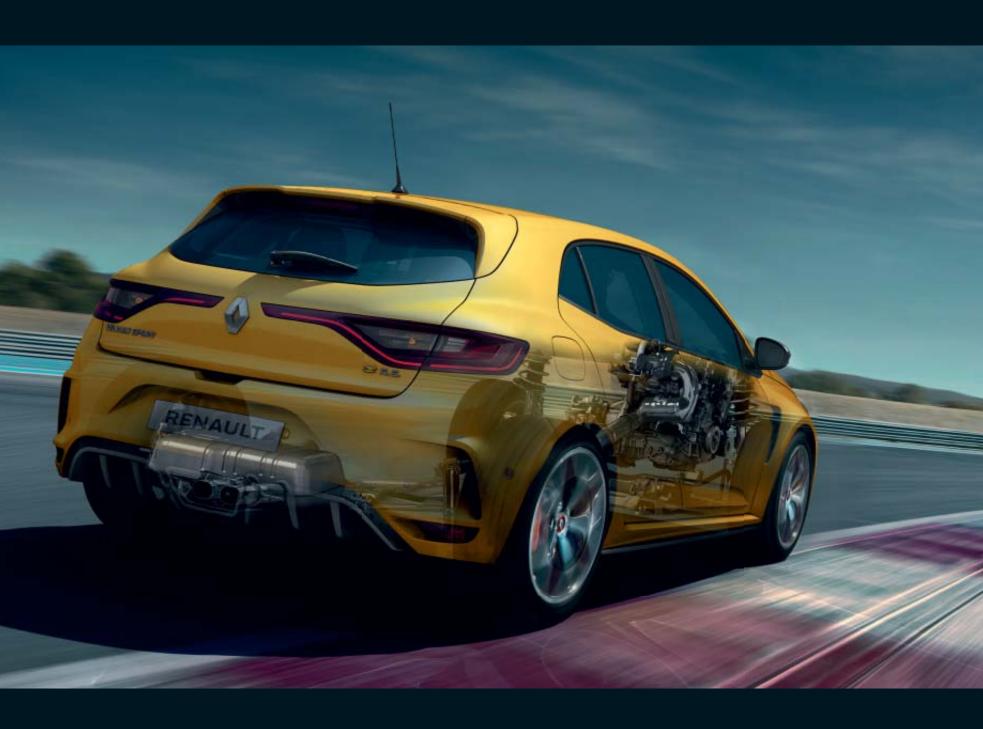

# New MEGANE R.S. TROPHY More power

New Renault MEGANE R.S. TROPHY introduces a new version of the 1.8L turbo engine, driven by 300 HP thanks to developments in the turbo and exhaust, notably benefiting from technology pulled directly from Formula 1<sup>®</sup>.

- **1.** The turbocharger's turbine is now mounted on a bearing on ceramic ball bearings, for a shorter response time. And for the first time, New Renault MEGANE R.S. TROPHY offers a choice between two transmissions: manual gearbox (400 Nm) and EDC gearbox (420 Nm).
- 2. The new exhaust line is the second engine performance-enhancing factor in New Renault MEGANE R.S. TROPHY. The rear silencer is fitted with a mechanical valve, enabling it to control sound. It is another first on the R.S. range. The valve position, controlled according to the R.S. Drive mode and the engine speed and load, offers a dual sound. When it opens, the valve causes a reduction in the flow resistance, and the gases opt for a more direct path, allowing the engine to live up to its full sport and sound potential.