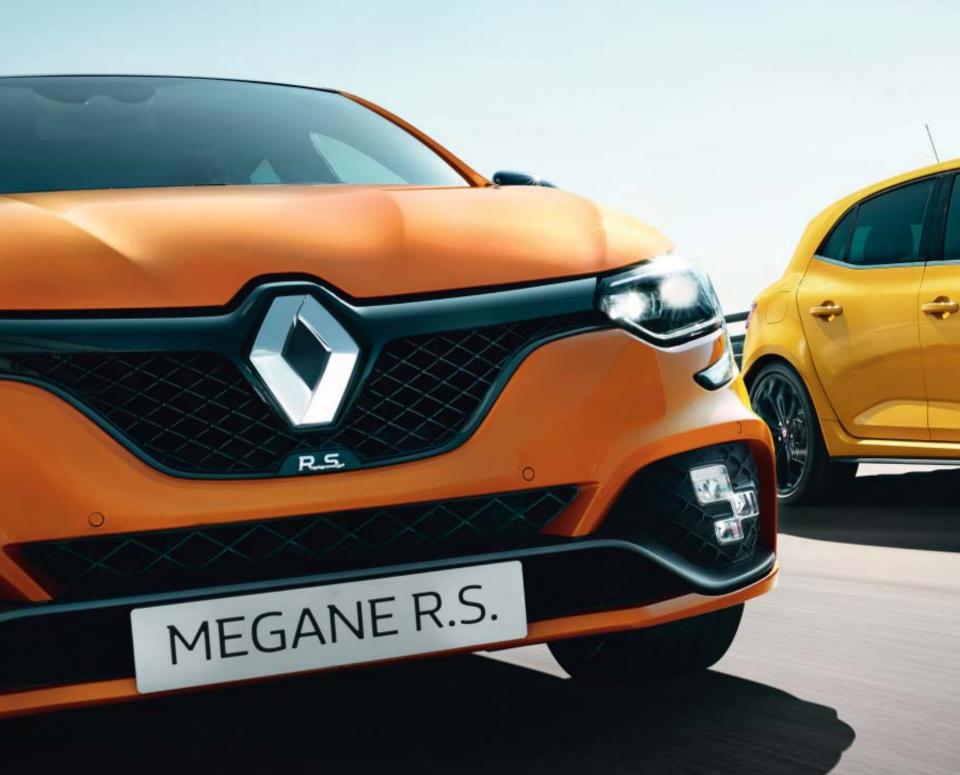

Renault MEGANE R.S.
& MEGANE R.S. TROPHY

Design from the trackside

# Motorsports in its genes

New Renault MEGANE R.S. is an impressive car. A car built to arouse your driving instincts with wings extended by 60 cm, and special bumpers featuring a Formula 1 blade at the front and a wide diffuser at the rear. Sitting squarely on its 18- or 19-inch wheels, the front end features LED lights with the additional multi-reflector R.S. Vision system. It includes a central exhaust exit, side extractor vents and a wide lip spoiler with exclusive Orange Tonic bodywork, New Renault MEGANE R.S. is clearly designed for sporting performance.