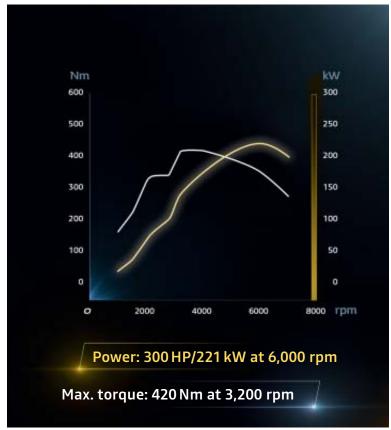

# New MEGANE R.S. TROPHY More power

New Renault MEGANE R.S. TROPHY introduces a new version of the 1.8L turbo engine, driven by 300 HP thanks to developments in the turbo and exhaust, notably benefiting from technology pulled directly from Formula 1<sup>®</sup>.

- **1.** The turbocharger's turbine is now mounted on a bearing on ceramic ball bearings, for a shorter response time. And for the first time, New Renault MEGANE R.S. TROPHY offers a choice between two transmissions: manual gearbox (400 Nm) and EDC gearbox (420 Nm).
- 2. The new exhaust line is the second engine performance-enhancing factor in New Renault MEGANE R.S. TROPHY. The rear silencer is fitted with a mechanical valve, enabling it to control sound. It is another first on the R.S. range. The valve position, controlled according to the R.S. Drive mode and the engine speed and load, offers a dual sound. When it opens, the valve causes a reduction in the flow resistance, and the gases opt for a more direct path, allowing the engine to live up to its full sport and sound potential.