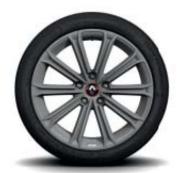

#### Exterior design

- R.S. extended front wheel arches with air grilles and Renault Sport marking
- R.S. extended rear wheel arches
- Custom front bumper widened with F1 Gun Metal Grey blade, honeycomb radiator grille with R.S. marking
- Custom rear bumper widened with functional diffuser and central exhaust
- R.S. sills/skirt with flat bottom effect
- R.S. rear spoiler
- 18" Estoril Gun Metal Grey Wheel Rims
- PURE VISION Full LED front headlights with integrated C-Shape turn signal

## CARLAB Wheel Rims

Estoril Gun Metal Grey 18"

Interlagos Full Black 19"

Interlagos Diamond-cut Black 19"

Jerez Triple-tone 19"

Fuji Light 19"