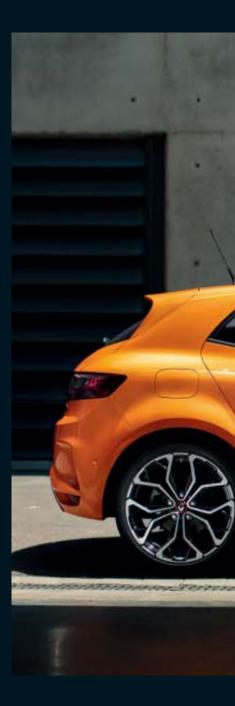

# Motorsports in its genes

New Renault MEGANE R.S. is an impressive car. A car built to arouse your driving instincts with wings extended by 60 cm, and special bumpers featuring a Formula 1 blade at the front and a wide diffuser at the rear. Sitting squarely on its 18- or 19-inch wheels, the front end features LED lights with the additional multi-reflector R.S. Vision system. It includes a central exhaust exit, side extractor vents and a wide lip spoiler with exclusive Orange Tonic bodywork, New Renault MEGANE R.S. is clearly designed for sporting performance.

## CARLAB Wheel Rims

Estoril Gun Metal Grey 18"

Interlagos Full Black 19"

Interlagos Diamond-cut Black 19"

Jerez Triple-tone 19"

Fuji Light 19"