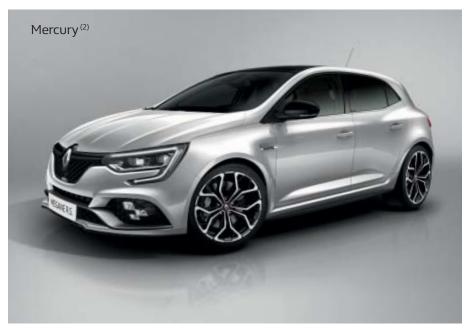

## CARLAB Chromo Zone

MEGANE R.S. and MEGANE R.S. TROPHY shades:
(1) Exclusive R.S. metallic paint. (2) Metallic paint. (3) Special and pearlescent paint. (4) Solid paint. Photos not contractually binding.