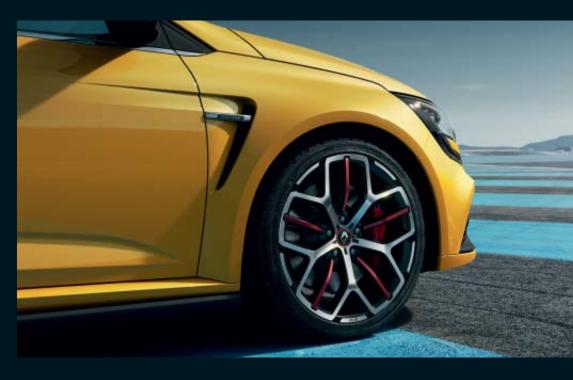

y, reinforced roadholding and powertrain reliability, along with onboard telemetry, steering wheel paddles and launch control!







# New MEGANE R.S. TROPHY Always sportier

With a design developed to boost performance and reinforced by multiple references to the world of motorsports, New MEGANE R.S. TROPHY boasts a unique style. Connoisseurs will recognize its TROPHY stripping on the F1 blade and the specific design of the 19" Jerez triple-tone wheel rims, inspired by the Renault Sport R.S.01 concept. Its sportiness is highlighted by the Brembo® red brake callipers and may be emphasized with a choice of the iconic Liquid Yellow shade from the TROPHY versions. On board, the new Alcantara® Recaro® seats (optional) are in perfect harmony with the interior and offer an even sportier vibe.











# New MEGANE R.S. TROPHY More power

New Renault MEGANE R.S. TROPHY introduces a new version of the 1.8L turbo engine, driven by 300 HP thanks to developments in the turbo and exhaust, notably benefiting from technology pulled directly from Formula 1<sup>®</sup>.

- **1.** The turbocharger's turbine is now mounted on a bearing on ceramic ball bearings, for a shorter response time. And for the first time, New Renault MEGANE R.S. TROPHY offers a choice between two transmissions: manual gearbox (400 Nm) and EDC gearbox (420 Nm).
- 2. The new exhaust line is the second engine performance-enhancing factor in New Renault MEGANE R.S. TROPHY. The rear silencer is fitted with a mechanical valve, enabling it to control sound. It is another first on the R.S. range. The valve position, contr