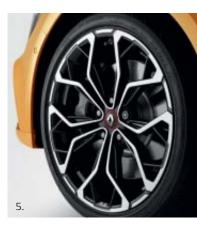

## CARLAB Wheel Rims

Estoril Gun Metal Grey 18"

Interlagos Full Black 19"

Interlagos Diamond-cut Black 19"

Jerez Triple-tone 19"

Fuji Light 19"