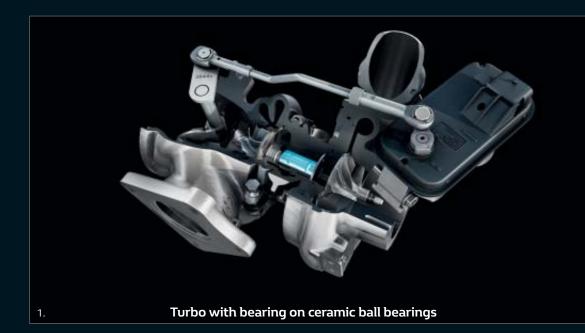

- **1.** The turbocharger's turbine is now mounted on a bearing on ceramic ball bearings, for a shorter response time. And for the first time, New Renault MEGANE R.S. TROPHY offers a choice between two transmissions: manual gearbox (400 Nm) and EDC gearbox (420 Nm).
- 2. The new exhaust line is the second engine performance-enhancing factor in New Renault MEGANE R.S. TROPHY. The rear silencer is fitted with a mechanical valve, enabling it to control sound. It is another first on the R.S. range. The valve position, controlled according to the R.S. Drive mode and the engine speed and load, offers a dual sound. When it opens, the valve causes a reduction in the flow resistance, and the gases opt for a more direct path, allowing the engine to live up to its full sport and sound potential.

#### R.S. TROPHY EQUIPMENT

- Renault Sport Technology

  Cup chassis with Torsen® limited slip differential, custom shock absorbers/springs, 4 hydraulic compression stops, red brake callipers

  Valve exhaust (opening controlled by driving modes)

  Turbo with bearing on ceramic ball bearing

  Dual-material brake disc

- Brembo® brake callipers

- Exterior design
   "TROPHY" stripping on F1 blade
   19" R.S. Jerez Triple-tone Wheel Rims

- Interior design
   Alcantara® R.S. black upholstery with red contrast stitching
  • Alcantara® Recaro® front seat (optional)