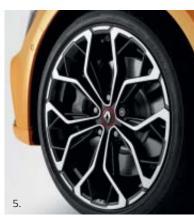

## CARLAB Wheel Rims

Estoril Gun Metal Grey 18"

Interlagos Full Black 19"

Interlagos Diamond-cut Black 19"

Jerez Triple-tone 19"

Fuji Light 19"