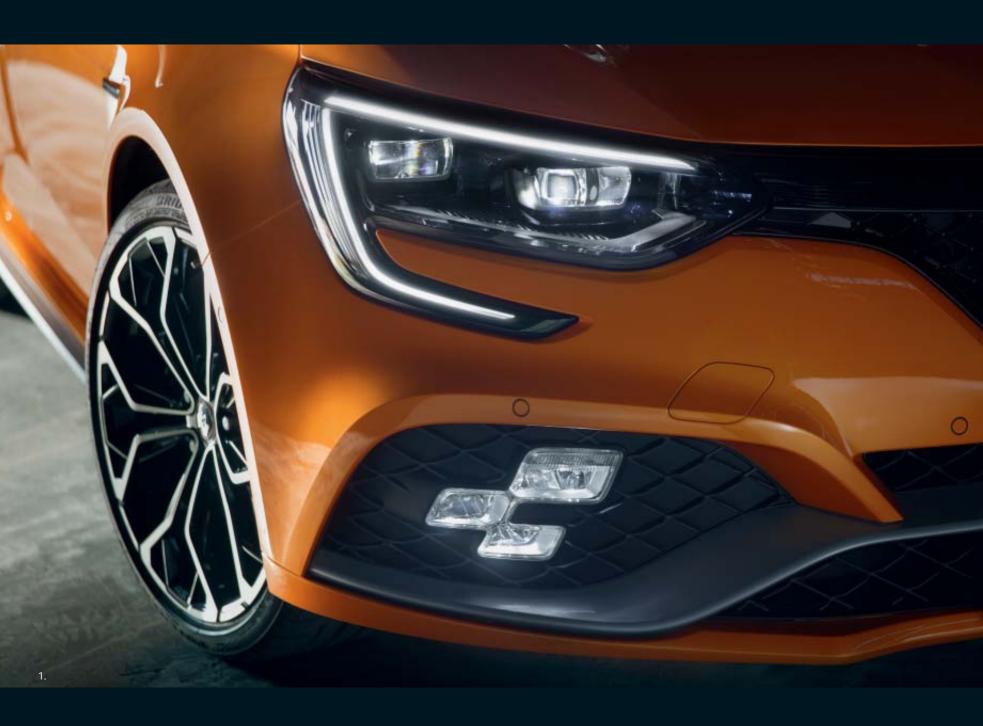

# Motorsports in its genes

New Renault MEGANE R.S. is an impressive car. A car built to arouse your driving instincts with wings extended by 60 cm, and special bumpers featuring a Formula 1 blade at the front and a wide diffuser at the rear. Sitting squarely on its 18- or 19-inch wheels, the front end features LED lights with the additional multi-reflector R.S. Vision system. It includes a central exhaust exit, side extractor vents and a wide lip spoiler with exclusive Orange Tonic bodywork, New Renault MEGANE R.S. is clearly designed for sporting performance.

#### Exterior design

- R.S. extended front wheel arches with air grilles and Renault Sport marking
- R.S. extended rear wheel arches
- Custom front bumper widened with F1 Gun Metal Grey blade, honeycomb radiator grille with R.S. marking
- Custom rear bumper widened with functional diffuser and central exhaust
- R.S. sills/skirt with flat bottom effect
- R.S. rear spoiler
- 18" Estoril Gun Metal Grey Wheel Rims
- PURE VISION Full LED front headlights with integrated C-Shape turn signal

- R.S. Vision Full LED 4-function Headlights (cornering function, fog lights, long-range and side lights)
- Starry Black door mirrors
- New R.S. back signature