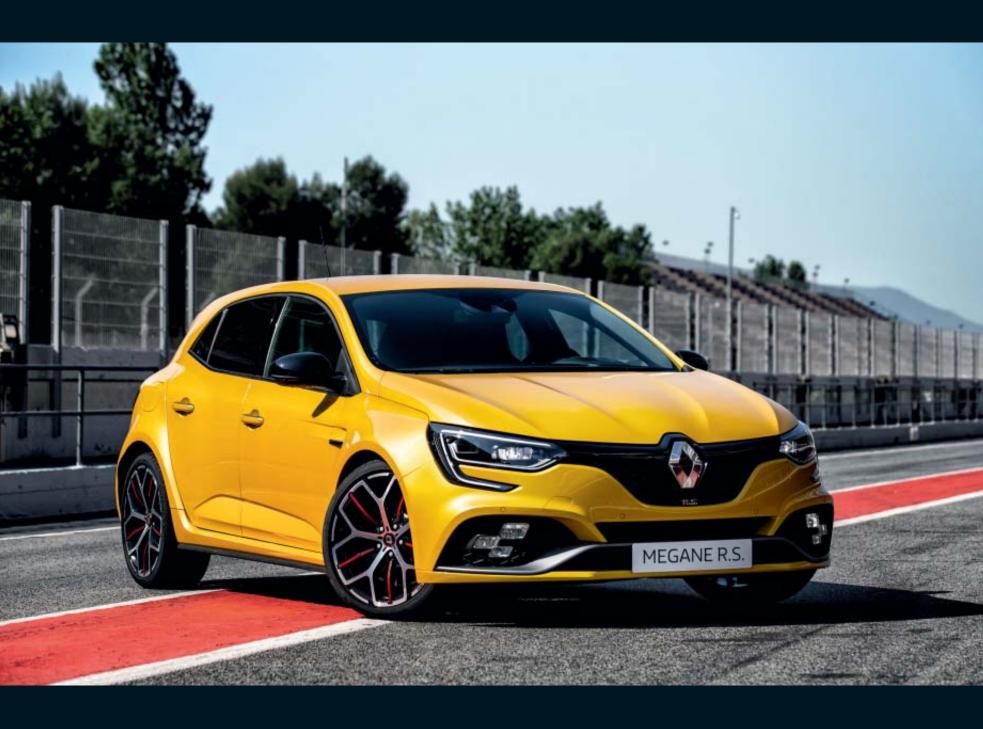

ula 1 blade at the front and a wide diffuser at the rear. Sitting squarely on its 18- or 19-inch wheels, the front end features LED lights with the additional multi-reflector R.S. Vision system. It includes a central exhaust exit, side extractor vents and a wide lip spoiler with exclusive Orange Tonic bodywork, New Renault MEGANE R.S. is clearly designed for sporting performance.

















# A passion for motorsports spanning 40 years

Leaders in motorsports for 40 years, our engineers trialled the solutions featured on New Renault MEGANE R.S on the track. Building on the infinite legacy of an exceptional championship, through efficiency, braking quality, reinforced roadholding and powertrain reliability, along with onboard telemetry, steering wheel paddles and launch control!







# New MEGANE R.S. TROPHY Always sportier

With a design developed to boost performance and reinforced by multiple references to the world of motorsports, New MEGANE R.S. TROPHY boasts a unique style. Connoisseurs will recognize its TROPHY stripping on the F1 blade and the specific design of the 19" Jerez triple-tone wheel rims, inspired by the Renault Sport R.S.01 concept. Its sportiness is highlighted by the Brembo® red brake callipers and may be emphasized with a choice of the iconic Liquid Yellow shade from the TROPHY versions. On board, the new Alcantara® Recaro® seats (optional) are in perfect harmony with the interior and offer an even sportier vibe.











# New MEGANE R.S. TROPHY More power

New Renault MEGANE R.S. TROPHY introduces a new version of the 1.8L turbo engine, dri