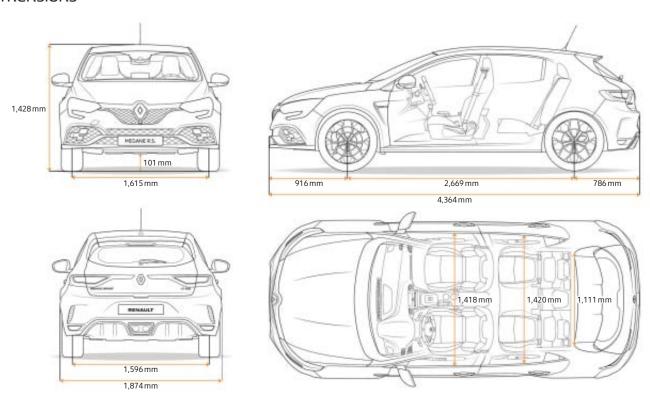

-material brake disc

- Brembo® brake callipers

- Exterior design
   "TROPHY" stripping on F1 blade
   19" R.S. Jerez Triple-tone Wheel Rims

- Interior design
   Alcantara® R.S. black upholstery with red contrast stitching
  • Alcantara® Recaro® front seat (optional)

## CARLAB **Upholstery**









\*The new Alcantara® Recaro® seats, available as an option in New Renault MEGANE R.S. TROPHY, make it possible to lower the driving position by 20 mm. The incline of the rigid shell backrest offers even more precise adjustment, and the Alcantara® upholstery provides perfect support in driving conditions.

## CARLAB Wheel Rims



Estoril Gun Metal Grey 18"



Interlagos Full Black 19"



Interlagos Diamond-cut Black 19"



Jerez Triple-tone 19"



Fuji Light 19"

#### **CARLAB Dimensions**



# CARLAB **Equipment and options**

| er wer is Equipment and options