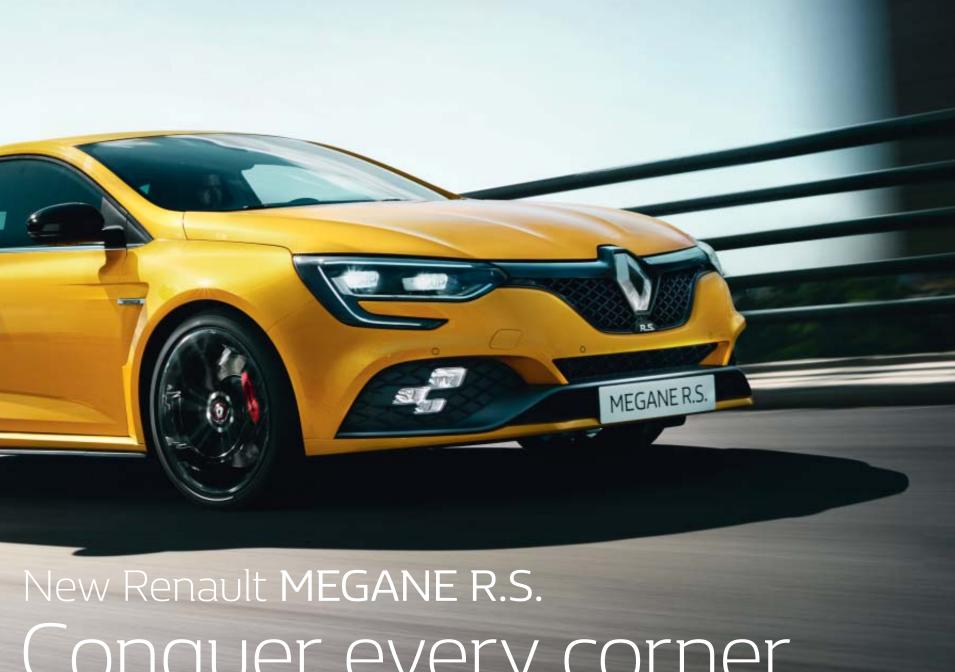

Renault MEGANE R.S.
& MEGANE R.S. TROPHY

Design from the trackside

# Motorsports in its genes

New Renault MEGANE R.S. is an impressive car. A car built to arouse your driving instincts with wings extended by 60 cm, and special bumpers featuring a Formula 1 blade at the front and a wide diffuser at the rear. Sitting squarely on its 18- or 19-inch wheels, the front end features LED lights with the additional multi-reflector R.S. Vision system. It includes a central exhaust exit, side extractor vents and a wide lip spoiler with exclusive Orange Tonic bodywork, New Renault MEGANE R.S. is clearly designed for sporting performance.