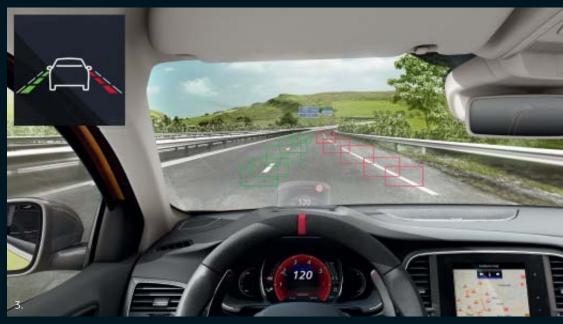

# Sporty but reliable

With its many driving aids, New Renault MEGANE R.S. allies sporting performance with safety. It also features a head-up display, parking sensors, overspeed warning and emergency braking assistance. An impressive pedigree!