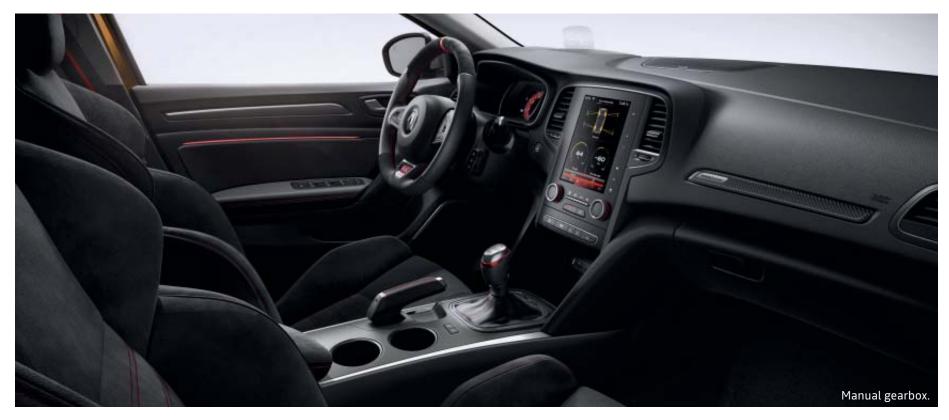

#### Interior design

- Custom R.S. black harmony roof ceiling (except sunroof)
- Chrome-plated Renault Sport front door sills
- Front and rear door panel ambient lighting
- Aluminium pedal unit and footrest
- Dark carbon R.S. fabric upholstery and red contrast stitching
- R.S. Sport seats with integrated headrests
- R.S. Nappa perforated leather\* steering wheel and gear lever knob with R.S. airbag cover
- R.S. dashboard and doors moulding

#### Multimedia

- 12 V sockets at front and rear
- R-LINK 2: connected multimedia system with vertical 8.7" capacitive screen and maps of Europe